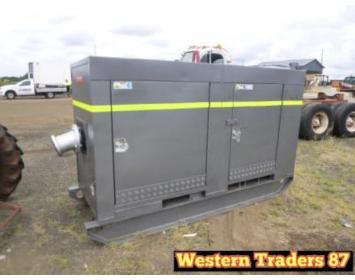

Stock Ref# C4874 - Kubota Turbo Charged Engine, V3300-t, 6 Inch T6 Pump Self Priming Handles up to 75mm Solids, Flow Rate 1480 Gallons per Minute, with 33m Head with Adaptors. Vendor asking \$6,600. Located at Western Traders Yard, Crowley Vale QLD. Inspection prior to purchase is highly recommended.